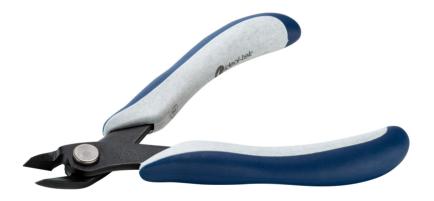

## **Product Datasheet**

Product code: EX2175

**Product type:** Micro-shears and Micro-pliers

Made in: USA

**Description:** EX2175 is a maxi-shear flush cutter with enough toughness to cut harnesses and cables, and

the precision to cut material with less than 1-millimeter thickness or to work in high density areas. Its shears employ a unique technology to carry out a clean and smooth cut. Providing this cutter with anti-shock shear cut features, in fact, this system greatly reduces mechanical shock to the component and requires the operator less effort to perform the cut. The shears are equipped with an ESD Ergo-tek handle which allows an excellent grip, suitable to

environments and to components susceptible to electrostatic discharges.

Head description: Maxi, Shear

Cutting edges: Flush

Cutting capacity: soft wire 2.00 mm (12 AWG)

Body material: Carbon Steel (C)

Handle material: TPE + PP

Picture:

**Dimensions:** OAL (A) 150.0 mm – 5.906 inch

Width 53.0 mm - 2.087 inchHeight 13.0 mm - 0.512 inch

Head

**dimensions:** Width (C) 17.0 mm - 0.669 inch

Thickness (D) 3.0 mm - 0.118 inch B 12.0 mm - 0.472 inch