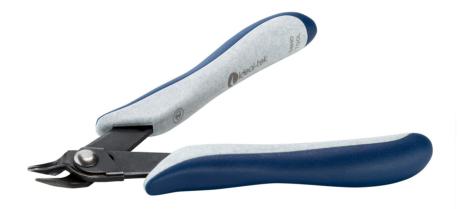

## Product Datasheet

Product code: **EX175** 

**Product type:** Micro-shears and Micro-pliers

Made in: USA

**Description:** The EX175 is a micro-shear flush cutter. The carefully crafted precision cutting blades are

seamlessly combined with curved palm shaped handles to deliver effortless lead cutting. The

cutter is also equipped with lead catcher.

Head description: Micro, Shear

Cutting edges: Flush

Cutting capacity: soft wire 1.00 mm (18 AWG)

Body material: C67

Handle material: TPE + PP

Picture:

**Dimensions:** OAL (A) 150.0 mm – 5.906 inch

Width 55.0 mm – 2.165 inch

Height 18.0 mm - 0.709 inch

Head

**dimensions:** Width (C) 15.0 mm - 0.591 inch