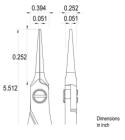

0.394

| Dimensions: | ( )           | 140.0 mm – 5.512 inch |
|-------------|---------------|-----------------------|
|             | Width         | 60.0 mm – 2.362 inch  |
|             | Height        | 18.0 mm – 0.709 inch  |
| Head        |               |                       |
| dimensions: | Width (C)     | 10.0 mm – 0.394 inch  |
|             | Thickness (D) | 6.4 mm – 0.252 inch   |
|             | В             | 30.0 mm – 1.181 inch  |
|             | E             | 1.3 mm – 0.051 inch   |
|             | F             | 1.3 mm – 0.051 inch   |