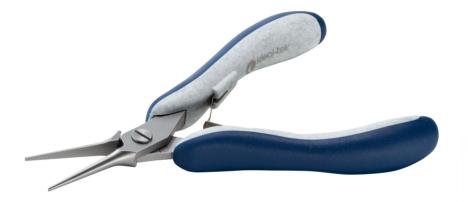

## **Product Datasheet**

| Product code:     | ES6025.CR.BG                                                                                                                                                                                                                                                                                                                                                                                                                                             |
|-------------------|----------------------------------------------------------------------------------------------------------------------------------------------------------------------------------------------------------------------------------------------------------------------------------------------------------------------------------------------------------------------------------------------------------------------------------------------------------|
| Product type:     | High Precision Pliers                                                                                                                                                                                                                                                                                                                                                                                                                                    |
| Made in:          | Italy                                                                                                                                                                                                                                                                                                                                                                                                                                                    |
| Description:      | The 6025 is a high precision plier belonging to the needle nose plier family. The long needle jaw length improves access to micro areas and provides maximum visibility. The smooth surface on the jaw prevent scratches while holding. The 6025 is equipped with an ESD Ergotek slim handle which allows an excellent grip, suitable to environments and to components susceptible to electrostatic discharge. The jaws are hardened to 45HRC hardness. |
| Head description: | Long, Needle Nose                                                                                                                                                                                                                                                                                                                                                                                                                                        |
| Body material:    | High carbon-chromium low alloy steel (100Cr6)                                                                                                                                                                                                                                                                                                                                                                                                            |
| Body finishing:   | Sandblasted                                                                                                                                                                                                                                                                                                                                                                                                                                              |
| Handle material:  | Ergo-tek Slim - Thermoplastic Elastomer + PP compound                                                                                                                                                                                                                                                                                                                                                                                                    |
| Picture:          |                                                                                                                                                                                                                                                                                                                                                                                                                                                          |