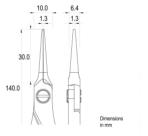

0.394

| Dimensions: | ( )           | 140.0 mm – 5.512 inch |
|-------------|---------------|-----------------------|
|             | Width         | 60.0 mm – 2.362 inch  |
|             | Height        | 18.0 mm – 0.709 inch  |
| Head        |               |                       |
| dimensions: | Width (C)     | 10.0 mm – 0.394 inch  |
|             | Thickness (D) | 6.4 mm – 0.252 inch   |
|             | В             | 30.0 mm – 1.181 inch  |
|             | E             | 1.3 mm – 0.051 inch   |
|             | F             | 1.3 mm – 0.051 inch   |