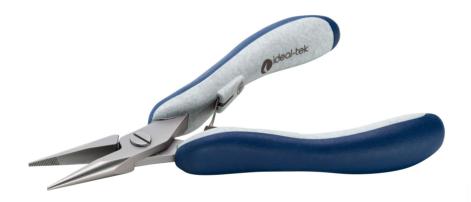

## Product Datasheet

Product code: ES6024S.CR.BG

Product type: High Precision Pliers

Made in: Italy

**Description:** The 6024S is a high precision plier belonging to the long snipe nose plier family. The long jaw

length improves the ease of the hold while the thicker tip makes the hold safer. The serrated surface on the jaw increases its holding capacity. The 6024 is equipped with an ESD Ergo-tek slim handle which allows an excellent grip, suitable to environments and to components susceptible to electrostatic discharge. The jaws are hardened to 45HRC hardness.

Head description: Strong, Snipe Nose

**Body material:** High carbon-chromium low alloy steel (100Cr6)

Body finishing: Sandblasted

Handle material: Ergo-tek Slim - Thermoplastic Elastomer + PP compound

Picture: