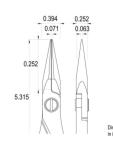

**Dimensions:** OAL (A) 135.0 mm – 5.315 inch

Width 60.0 mm – 2.362 inch

Height 18.0 mm - 0.709 inch

Head

**dimensions:** Width (C) 10.0 mm - 0.394 inch

Thickness (D) 6.4 mm - 0.252 inch B 28.0 mm - 1.102 inch E 1.8 mm - 0.071 inch F 1.6 mm - 0.063 inch

135.0