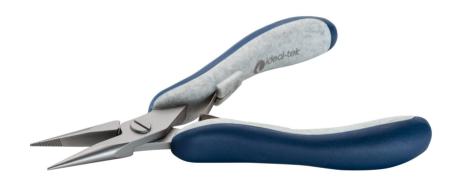

## **Product Datasheet**

Product code: ES6024.CR.BG

Product type: High Precision Pliers

Made in: Italy

**Description:** The 6024 is a high precision pliers belonging to the long snipe nose plier family. The long jaw

length improves the ease of the hold. The serrated surface on the jaw increases its holding capacity. The 6024 is equipped with an ESD Ergo-tek slim handle which allows an excellent grip, suitable to environments and to components susceptible to electrostatic discharge. The

jaws are hardened to 45HRC hardness.

Head description: Long, Snipe Nose

**Body material:** High carbon-chromium low alloy steel (100Cr6)

Body finishing: Sandblasted

Handle material: Ergo-tek Slim - Thermoplastic Elastomer + PP compound

Picture:

**Dimensions:** OAL (A) 140.0 mm - 5.512 inch

Width 60.0 mm – 2.362 inch

Height 18.0 mm - 0.709 inch

Head

dimensions: Width (C) 10.0 mm - 0.394 inch

Thickness (D) 6.4 mm - 0.252 inch B 30.0 mm - 1.181 inch E 1.0 mm - 0.039 inch F 1.0 mm - 0.039 inch