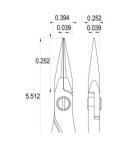

Picture:

**Dimensions:** OAL (A) 140.0 mm - 5.512 inch

Width 60.0 mm – 2.362 inch

Height 18.0 mm - 0.709 inch

Head

dimensions: Width (C) 10.0 mm - 0.394 inch

Thickness (D) 6.4 mm - 0.252 inch B 30.0 mm - 1.181 inch E 1.0 mm - 0.039 inch F 1.0 mm - 0.039 inch

30.0

Dimension