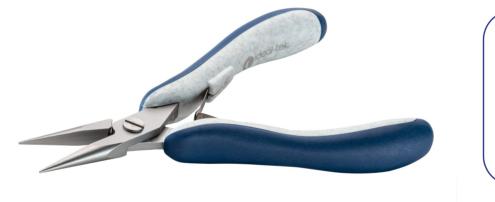

| Product code:     | ES6023.CR.BG                                                                                                                                                                                                                                                                                                                                                                                                           |
|-------------------|------------------------------------------------------------------------------------------------------------------------------------------------------------------------------------------------------------------------------------------------------------------------------------------------------------------------------------------------------------------------------------------------------------------------|
| Product type:     | High Precision Pliers                                                                                                                                                                                                                                                                                                                                                                                                  |
| Made in:          | Italy                                                                                                                                                                                                                                                                                                                                                                                                                  |
| Description:      | The 6023 is a high precision plier belonging to the long snipe nose plier family. The long jaw length improves the ease of the hold. The smooth surface on the jaw prevents scratches while holding. The 6023 is equipped with an ESD Ergo-tek slim handle which allows an excellent grip, suitable to environments and to components susceptible to electrostatic discharge. The jaws are hardened to 45HRC hardness. |
| Head description: | Long, Snipe Nose                                                                                                                                                                                                                                                                                                                                                                                                       |
| Body material:    | High carbon-chromium low alloy steel (100Cr6)                                                                                                                                                                                                                                                                                                                                                                          |
| Body finishing:   | Sandblasted                                                                                                                                                                                                                                                                                                                                                                                                            |
| Handle material:  | Ergo-tek Slim - Thermoplastic Elastomer + PP compound                                                                                                                                                                                                                                                                                                                                                                  |
| Picture:          |                                                                                                                                                                                                                                                                                                                                                                                                                        |