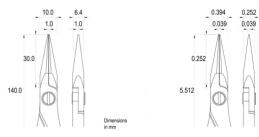

| Dimensions: | OAL (A)       | 140.0 mm – 5.512 inch |
|-------------|---------------|-----------------------|
|             | Width         | 60.0 mm – 2.362 inch  |
|             | Height        | 18.0 mm – 0.709 inch  |
| Head        |               |                       |
| dimensions: | Width (C)     | 10.0 mm – 0.394 inch  |
|             | Thickness (D) | 6.4 mm – 0.252 inch   |
|             | В             | 30.0 mm – 1.181 inch  |
|             | E             | 1.0 mm – 0.039 inch   |
|             | F             | 1.0 mm – 0.039 inch   |

Dimensions in inch