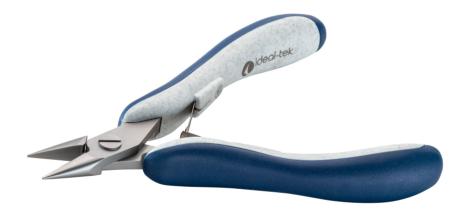

## **Product Datasheet**

**ES6021.CR.BG** Product code:

Product type: **High Precision Pliers** 

Made in: Italy

**Description:** The 6021 is a high precision plier belonging to the snipe nose plier family. The short jaw

> length increases the strength of the hold. The smooth surface on the jaw prevents scratches while holding. The 6021 is equipped with an ESD Ergo-tek slim handle which allows an excellent grip, suitable to environments and to components susceptible to electrostatic

discharge. The jaws are hardened to 45HRC hardness.

**Head description:** Short, Snipe Nose

High carbon-chromium low alloy steel (100Cr6) **Body material:** 

**Body finishing:** Sandblasted

Handle material: Ergo-tek Slim - Thermoplastic Elastomer + PP compound

Picture:

Dimensions: OAL (A) 130.0 mm - 5.118 inch

> 60.0 mm - 2.362 inch Width 18.0 mm - 0.709 inch

Height

Head

dimensions: Width (C) 10.0 mm - 0.394 inch

> Thickness (D) 6.4 mm - 0.252 inch18.0 mm - 0.709 inch Ε 1.0 mm - 0.039 inch F 1.0 mm - 0.039 inch