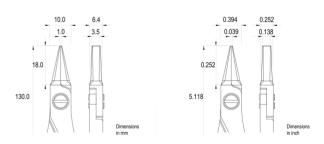

| Dimensions: | OAL (A)       | 130.0 mm – 5.118 inch |
|-------------|---------------|-----------------------|
|             | Width         | 60.0 mm – 2.362 inch  |
|             | Height        | 18.0 mm – 0.709 inch  |
| Head        |               |                       |
| dimensions: | Width (C)     | 10.0 mm – 0.394 inch  |
|             | Thickness (D) | 6.4 mm – 0.252 inch   |
|             | В             | 18.0 mm – 0.709 inch  |
|             | E             | 1.0 mm – 0.039 inch   |
|             | F             | 3.5 mm – 0.138 inch   |