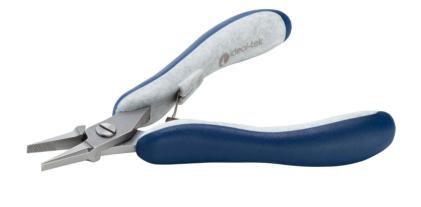

| Product code:     | ES6012.CR.BG                                                                                                                                                                                                                                                                                                                                                                                                           |
|-------------------|------------------------------------------------------------------------------------------------------------------------------------------------------------------------------------------------------------------------------------------------------------------------------------------------------------------------------------------------------------------------------------------------------------------------|
| Product type:     | High Precision Pliers                                                                                                                                                                                                                                                                                                                                                                                                  |
| Made in:          | Italy                                                                                                                                                                                                                                                                                                                                                                                                                  |
| Description:      | The 6012 is a high precision plier belonging to the flat nose plier family. The short jaw length increases the strength of the hold. The serrated surface on the jaw increases its holding capacity. The 6012 is equipped with an ESD Ergo-tek slim handle which allows an excellent grip, suitable to environments and to components susceptible to electrostatic discharge. The jaws are hardened to 45HRC hardness. |
| Head description: | Short, Flat Nose                                                                                                                                                                                                                                                                                                                                                                                                       |
| Body material:    | High carbon-chromium low alloy steel (100Cr6)                                                                                                                                                                                                                                                                                                                                                                          |
| Body finishing:   | Sandblasted                                                                                                                                                                                                                                                                                                                                                                                                            |
| Handle material:  | Ergo-tek Slim - Thermoplastic Elastomer + PP compound                                                                                                                                                                                                                                                                                                                                                                  |
| Picture:          |                                                                                                                                                                                                                                                                                                                                                                                                                        |