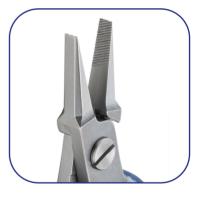

| Product code:     | ES6012.CR.BG                                                                                                                                                                                                                                                                                                                                                                                                           |
|-------------------|------------------------------------------------------------------------------------------------------------------------------------------------------------------------------------------------------------------------------------------------------------------------------------------------------------------------------------------------------------------------------------------------------------------------|
| Product type:     | High Precision Pliers                                                                                                                                                                                                                                                                                                                                                                                                  |
| Made in:          | Italy                                                                                                                                                                                                                                                                                                                                                                                                                  |
| Description:      | The 6012 is a high precision plier belonging to the flat nose plier family. The short jaw length increases the strength of the hold. The serrated surface on the jaw increases its holding capacity. The 6012 is equipped with an ESD Ergo-tek slim handle which allows an excellent grip, suitable to environments and to components susceptible to electrostatic discharge. The jaws are hardened to 45HRC hardness. |
| Head description: | Short, Flat Nose                                                                                                                                                                                                                                                                                                                                                                                                       |
| Body material:    | High carbon-chromium low alloy steel (100Cr6)                                                                                                                                                                                                                                                                                                                                                                          |
| Body finishing:   | Sandblasted                                                                                                                                                                                                                                                                                                                                                                                                            |
| Handle material:  | Ergo-tek Slim - Thermoplastic Elastomer + PP compound                                                                                                                                                                                                                                                                                                                                                                  |
| Picture:          |                                                                                                                                                                                                                                                                                                                                                                                                                        |