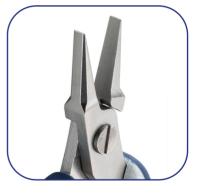

| Product code:     | ES6011.CR.BG                                                                                                                                                                                                                                                                                                                                                                                                           |  |
|-------------------|------------------------------------------------------------------------------------------------------------------------------------------------------------------------------------------------------------------------------------------------------------------------------------------------------------------------------------------------------------------------------------------------------------------------|--|
| Product type:     | High Precision Pliers                                                                                                                                                                                                                                                                                                                                                                                                  |  |
| Made in:          | Italy                                                                                                                                                                                                                                                                                                                                                                                                                  |  |
| Description:      | The 6011 is a high precision plier belonging to the flat nose plier family. The short jaw length increases the strength of the hold. The smooth surface on the jaw prevents scratches while holding. The 6011 is equipped with an ESD Ergo-tek slim handle which allows an excellent grip, suitable to environments and to components susceptible to electrostatic discharge. The jaws are hardened to 45HRC hardness. |  |
| Head description: | Short, Flat Nose                                                                                                                                                                                                                                                                                                                                                                                                       |  |
| Body material:    | High carbon-chromium low alloy steel (100Cr6)                                                                                                                                                                                                                                                                                                                                                                          |  |
| Body finishing:   | Sandblasted                                                                                                                                                                                                                                                                                                                                                                                                            |  |
| Handle material:  | Ergo-tek Slim - Thermoplastic Elastomer + PP compound                                                                                                                                                                                                                                                                                                                                                                  |  |
| Picture:          |                                                                                                                                                                                                                                                                                                                                                                                                                        |  |