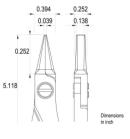

| Dimensions: | OAL (A)       | 130.0 mm – 5.118 inch |
|-------------|---------------|-----------------------|
|             | Width         | 60.0 mm – 2.362 inch  |
|             | Height        | 18.0 mm – 0.709 inch  |
| Head        |               |                       |
| dimensions: | Width (C)     | 10.0 mm – 0.394 inch  |
|             | Thickness (D) | 6.4 mm – 0.252 inch   |
|             | В             | 18.0 mm – 0.709 inch  |
|             | E             | 1.0 mm – 0.039 inch   |
|             | F             | 3.5 mm – 0.138 inch   |