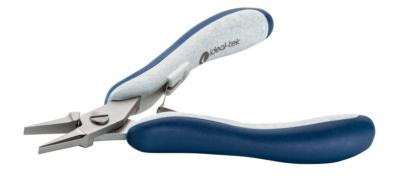

| Product code:     | ES6011.CR.BG                                                                                                                                                                                                                                                                                                                                                                                                           |  |
|-------------------|------------------------------------------------------------------------------------------------------------------------------------------------------------------------------------------------------------------------------------------------------------------------------------------------------------------------------------------------------------------------------------------------------------------------|--|
| Product type:     | High Precision Pliers                                                                                                                                                                                                                                                                                                                                                                                                  |  |
| Made in:          | Italy                                                                                                                                                                                                                                                                                                                                                                                                                  |  |
| Description:      | The 6011 is a high precision plier belonging to the flat nose plier family. The short jaw length increases the strength of the hold. The smooth surface on the jaw prevents scratches while holding. The 6011 is equipped with an ESD Ergo-tek slim handle which allows an excellent grip, suitable to environments and to components susceptible to electrostatic discharge. The jaws are hardened to 45HRC hardness. |  |
| Head description: | Short, Flat Nose                                                                                                                                                                                                                                                                                                                                                                                                       |  |
| Body material:    | High carbon-chromium low alloy steel (100Cr6)                                                                                                                                                                                                                                                                                                                                                                          |  |
| Body finishing:   | Sandblasted                                                                                                                                                                                                                                                                                                                                                                                                            |  |
| Handle material:  | Ergo-tek Slim - Thermoplastic Elastomer + PP compound                                                                                                                                                                                                                                                                                                                                                                  |  |
| Picture:          |                                                                                                                                                                                                                                                                                                                                                                                                                        |  |