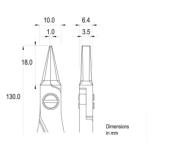

| Dimensions: | OAL (A)       | 130.0 mm – 5.118 inch |
|-------------|---------------|-----------------------|
|             | Width         | 60.0 mm – 2.362 inch  |
|             | Height        | 18.0 mm – 0.709 inch  |
| Head        |               |                       |
| dimensions: | Width (C)     | 10.0 mm – 0.394 inch  |
|             | Thickness (D) | 6.4 mm – 0.252 inch   |
|             | В             | 18.0 mm – 0.709 inch  |
|             | E             | 1.0 mm – 0.039 inch   |
|             | F             | 3.5 mm – 0.138 inch   |