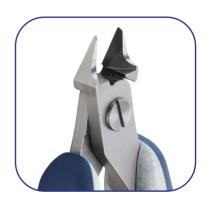

This type of geometry and head dimensions offer the best advantage to access small areas. The full-flush cutting edge is suitable to perform very clean cuts on small size material. The 5542 is equipped with an ESD Ergo-tek slim handle which allows an excellent grip, suitable to environments and to components susceptible to electrostatic discharge. The blades are

hardened to 67HRC hardness.

Head description: Small, Tapered & Relieved

Cutting edges: Full-Flush

Cutting capacity: soft wire 0.10-0.80 mm (38-20 AWG)

**Body material:** High carbon-chromium low alloy steel (100Cr6)