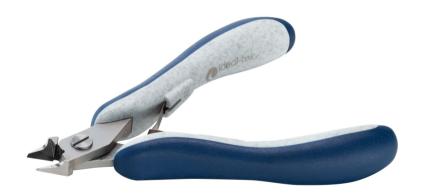

## Product Datasheet

Product code: ES5542.CR.BG

**Product type:** High Precision Cutters

Made in: Italy

**Description:** The 5542 is a high precision cutter belonging to the small tapered and relieved cutter family.

This type of geometry and head dimensions offer the best advantage to access small areas. The full-flush cutting edge is suitable to perform very clean cuts on small size material. The 5542 is equipped with an ESD Ergo-tek slim handle which allows an excellent grip, suitable to environments and to components susceptible to electrostatic discharge. The blades are

Body finishing: Sandblasted

Handle material: Ergo-tek Slim - Thermoplastic Elastomer + PP compound

Picture:

**Dimensions:** OAL (A) 120.0 mm – 4.724 inch

Width 60.0 mm – 2.362 inch

Height 18.0 mm - 0.709 inch