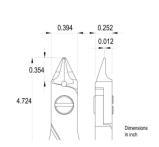

Body finishing: Sandblasted

Handle material: Ergo-tek Slim - Thermoplastic Elastomer + PP compound

Picture:

**Dimensions:** OAL (A) 120.0 mm – 4.724 inch

Width 60.0 mm – 2.362 inch

Height 18.0 mm - 0.709 inch

Head

**dimensions:** Width (C) 10.0 mm - 0.394 inch

Thickness (D) 6.4 mm - 0.252 inchB 9.0 mm - 0.354 inchF 0.3 mm - 0.012 inch