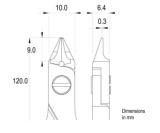

Body finishing: Sandblasted

Handle material: Ergo-tek Slim - Thermoplastic Elastomer + PP compound

Picture:

**Dimensions:** OAL (A) 120.0 mm – 4.724 inch

Width 60.0 mm – 2.362 inch

Height 18.0 mm - 0.709 inch

Head

**dimensions:** Width (C) 10.0 mm - 0.394 inch

Thickness (D) 6.4 mm - 0.252 inchB 9.0 mm - 0.354 inchF 0.3 mm - 0.012 inch