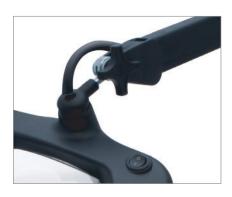

#### **Adjusting Arm Position**

- Loosen the Adjustable Tension Knob
- Set the desired position and lamp head angle, and re-tighten