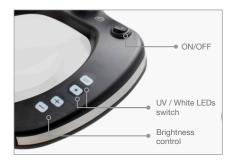

### Using Your LE-UVWE5D Magnifying Lamp

- 1. Connect LE-UVWE5D to a power outlet
- 2. Turn the power ON/OFF by pressing the Power Switch
- Select White LEDs or UV LEDs 3.
- 4. Adjust the brightness with the LED Brightness Control (works with White LEDs only)