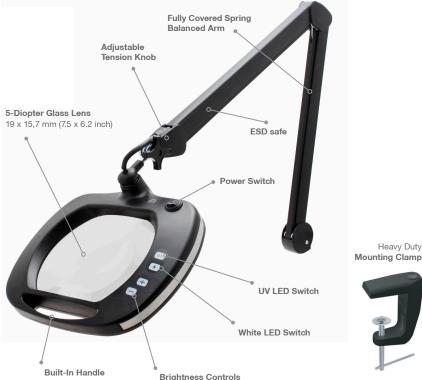

#### PRODUCT INFORMATION

| Magnification  | 2.25X (5-Diopter)                               |
|----------------|-------------------------------------------------|
| Lens Dimension | 19 x 15,7 mm (7.5" x 6.2")                      |
| Color          | Black                                           |
| Lighting       | 48 White LEDs ( 6500K )<br>30 UV LEDs ( 365nm ) |
| Lumen          | Max: 1100Lm                                     |
| ESD safe       | Yes                                             |
|                |                                                 |

### Using Your LE-UVWE5D Magnifying Lamp

- 1. Connect LE-UVWE5D to a power outlet
- 2. Turn the power ON/OFF by pressing the Power Switch
- Select White LEDs or UV LEDs 3.
- 4. Adjust the brightness with the LED Brightness Control (works with White LEDs only)

#### **Adjusting Arm Position**

- Loosen the Adjustable Tension Knob
- Set the desired position and lamp head angle, and re-tighten