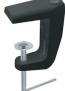

#### **ASSEMBLY**

LE-UVWE5D package includes the following items:

- LE-UVWE5D unit
- Heavy Duty Mounting Clamp
- **Power Supply**
- LE-UVWE5D manual

## Mounting LE-UVWE5D Magnifying Lamp

- Attach the mounting clamp to the side of your work bench and hand tighten
- Then insert LE-UVWE5D lamp into the hole of the mounting table clamp