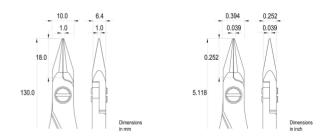

| Dimensions: | OAL (A)       | 130.0 mm – 5.118 inch |
|-------------|---------------|-----------------------|
|             | Width         | 60.0 mm – 2.362 inch  |
|             | Height        | 18.0 mm – 0.709 inch  |
| Head        |               |                       |
| dimensions: | Width (C)     | 10.0 mm – 0.394 inch  |
|             | Thickness (D) | 6.4 mm – 0.252 inch   |
|             | В             | 18.0 mm – 0.709 inch  |
|             | E             | 1.0 mm – 0.039 inch   |
|             | F             | 1.0 mm – 0.039 inch   |