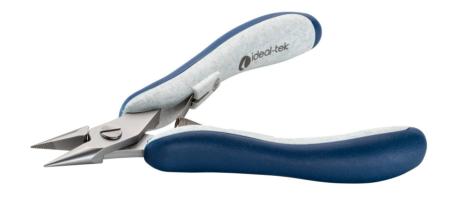

| Prod | uct | Datas | heet |
|------|-----|-------|------|
|      | act | Datas | neeu |

| Product code:     | ES6022.CR.BG                                                                                                                                                                                                                                                                                                                                                                                                            |
|-------------------|-------------------------------------------------------------------------------------------------------------------------------------------------------------------------------------------------------------------------------------------------------------------------------------------------------------------------------------------------------------------------------------------------------------------------|
| Product type:     | High Precision Pliers                                                                                                                                                                                                                                                                                                                                                                                                   |
| Made in:          | Italy                                                                                                                                                                                                                                                                                                                                                                                                                   |
| Description:      | The 6022 is a high precision plier belonging to the snipe nose plier family. The short jaw length increases the strength of the hold. The serrated surface on the jaw increases its holding capacity. The 6022 is equipped with an ESD Ergo-tek slim handle which allows an excellent grip, suitable to environments and to components susceptible to electrostatic discharge. The jaws are hardened to 45HRC hardness. |
| Head description: | Short, Snipe Nose                                                                                                                                                                                                                                                                                                                                                                                                       |
| Body material:    | High carbon-chromium low alloy steel (100Cr6)                                                                                                                                                                                                                                                                                                                                                                           |
| Body finishing:   | Sandblasted                                                                                                                                                                                                                                                                                                                                                                                                             |
| Handle material:  | Ergo-tek Slim - Thermoplastic Elastomer + PP compound                                                                                                                                                                                                                                                                                                                                                                   |
| Picture:          |                                                                                                                                                                                                                                                                                                                                                                                                                         |