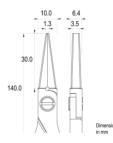

140.0 mm - 5.512 inch

60.0 mm - 2.362 inch

18.0 mm - 0.709 inch

10.0 mm – 0.394 inch

30.0 mm - 1.181 inch

1.3 mm - 0.051 inch

3.5 mm - 0.138 inch

Thickness (D) 6.4 mm - 0.252 inch

Dimensions:

dimensions:

Head

OAL (A)

Width (C)

В

Е

F