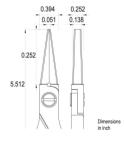

140.0 mm - 5.512 inch

60.0 mm - 2.362 inch

18.0 mm - 0.709 inch

10.0 mm – 0.394 inch

30.0 mm - 1.181 inch

1.3 mm - 0.051 inch

3.5 mm - 0.138 inch

Thickness (D) 6.4 mm - 0.252 inch

Dimensions:

dimensions:

Head

OAL (A)

Width (C)

В

Е

F

Width Height