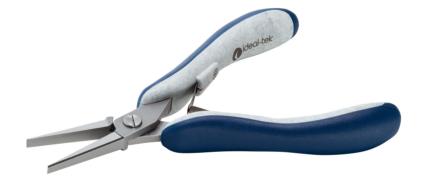

| Produc | t Dat  | ashe | et |
|--------|--------|------|----|
| 110440 | it Dut |      |    |

| Product code:     | ES6013.CR.BG                                                                                                                                                                                                                                                                                                                                                                                                          |
|-------------------|-----------------------------------------------------------------------------------------------------------------------------------------------------------------------------------------------------------------------------------------------------------------------------------------------------------------------------------------------------------------------------------------------------------------------|
| Product type:     | High Precision Pliers                                                                                                                                                                                                                                                                                                                                                                                                 |
| Made in:          | Italy                                                                                                                                                                                                                                                                                                                                                                                                                 |
| Description:      | The 6013 is a high precision plier belonging to the long flat nose plier family. The long jaw length improves the ease of the hold. The smooth surface on the jaw prevents scratches while holding. The 6013 is equipped with an ESD Ergo-tek slim handle which allows an excellent grip, suitable to environments and to components susceptible to electrostatic discharge. The jaws are hardened to 45HRC hardness. |
| Head description: | Long, Flat Nose                                                                                                                                                                                                                                                                                                                                                                                                       |
| Body material:    | High carbon-chromium low alloy steel (100Cr6)                                                                                                                                                                                                                                                                                                                                                                         |
| Body finishing:   | Sandblasted                                                                                                                                                                                                                                                                                                                                                                                                           |
| Handle material:  | Ergo-tek Slim - Thermoplastic Elastomer + PP compound                                                                                                                                                                                                                                                                                                                                                                 |
| Picture:          |                                                                                                                                                                                                                                                                                                                                                                                                                       |