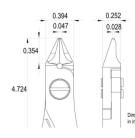

**Body finishing:** Sandblasted

Handle material: Ergo-tek Slim - Thermoplastic Elastomer + PP compound

Picture:

**Dimensions:** OAL (A) 120.0 mm - 4.724 inch

> Width 60.0 mm - 2.362 inch

> Height 18.0 mm - 0.709 inch

Head

dimensions: Width (C) 10.0 mm - 0.394 inch

> Thickness (D) 6.4 mm - 0.252 inchВ 9.0 mm - 0.354 inchΕ 1.2 mm - 0.047 inch F 0.7 mm - 0.028 inch

ideal-tek.com