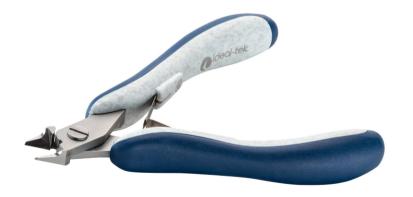

## **Product Datasheet**

ES5542M.CR.BGO Product code:

Product type: **High Precision Cutters** 

Made in: Italy

**Description:** The 5542M is a high precision cutter belonging to the small tapered and relieved cutter family.

> This type of geometry and head dimensions offer the best advantage to access small areas. The full-flush cutting edge is suitable to perform very clean cuts on small size material. The 5542M is equipped with an ESD Ergo-tek slim handle which allows an excellent grip, suitable to environments and to components susceptible to electrostatic discharge. The blades are

**Body finishing:** Sandblasted

Handle material: Ergo-tek Slim - Thermoplastic Elastomer + PP compound

Picture:

**Dimensions:** OAL (A) 120.0 mm - 4.724 inch

> Width 60.0 mm - 2.362 inch

> Height 18.0 mm - 0.709 inch