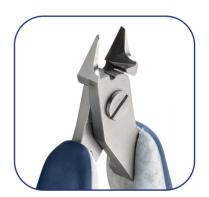

hardened to 67HRC hardness.

Small, Tapered & Relieved **Head description:** 

**Cutting edges:** Full-Flush

soft wire 0.10-0.90 mm (38-19 AWG) **Cutting capacity:** 

High carbon-chromium low alloy steel (100Cr6) **Body material:** 