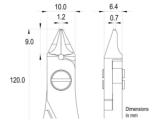

**Body finishing:** Sandblasted

Handle material: Ergo-tek Slim - Thermoplastic Elastomer + PP compound

Picture:

**Dimensions:** OAL (A) 120.0 mm - 4.724 inch

> Width 60.0 mm - 2.362 inch

> Height 18.0 mm - 0.709 inch

Head

dimensions: Width (C) 10.0 mm - 0.394 inch

> Thickness (D) 6.4 mm - 0.252 inchВ 9.0 mm - 0.354 inchΕ 1.2 mm - 0.047 inch F 0.7 mm - 0.028 inch

ideal-tek.com