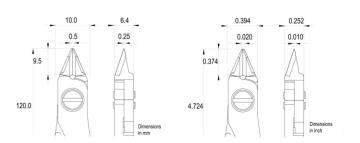

Body finishing: Sandblasted

Handle material: Ergo-tek Slim - Thermoplastic Elastomer + PP compound

Picture:

**Dimensions:** OAL (A) 120.0 mm – 4.724 inch

Width 60.0 mm - 2.362 inchHeight 18.0 mm - 0.709 inch

Head

dimensions: Width (C) 10.0 mm - 0.394 inch

Thickness (D) 6.4 mm - 0.252 inch B 9.5 mm - 0.374 inch E 0.5 mm - 0.020 inch F 0.25 mm - 0.010 inch

ideal-tek.com REV.00 - 15.02.2022