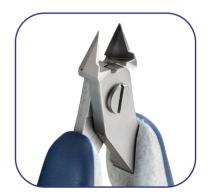

The tapered and relieved geometry combined with the head dimensions offer the best

advantage to access small areas and to support tip cuts. The full-flush cutting edge is suitable to perform very clean cuts on the hardest wires. The 542TX is equipped with an ESD Ergo-tek slim handle which allows an excellent grip, suitable to environments and to components susceptible to electrostatic discharge. The Tungsten Carbide insert blades are 82HRC

hardness.

Head description: Small, Tapered & Relieved

Cutting edges: Full-Flush

**Cutting capacity:** soft wire 0.03-0.10 mm (48-38 AWG)

Blade material: Tungsten carbide (TX)

**Body material:** High carbon-chromium low alloy steel (100Cr6)