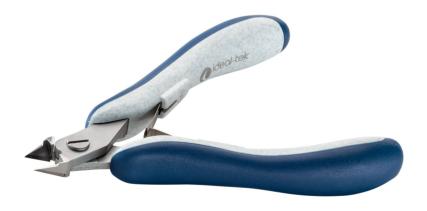

## **Product Datasheet**

Product code: ES542TX.CR.BGO

**Product type:** Tungsten Carbide Cutters

Made in: Italy

**Description:** The 542TX is a high precision cutter belonging to the small Tungsten Carbide cutters family.

The tapered and relieved geometry combined with the head dimensions offer the best

advantage to access small areas and to support tip cuts. The full-flush cutting edge is suitable to perform very clean cuts on the hardest wires. The 542TX is equipped with an ESD Ergo-tek slim handle which allows an excellent grip, suitable to environments and to components susceptible to electrostatic discharge. The Tungsten Carbide insert blades are 82HRC

Body finishing: Sandblasted

Handle material: Ergo-tek Slim - Thermoplastic Elastomer + PP compound

Picture:

**Dimensions:** OAL (A) 120.0 mm – 4.724 inch

Width 60.0 mm - 2.362 inchHeight 18.0 mm - 0.709 inch