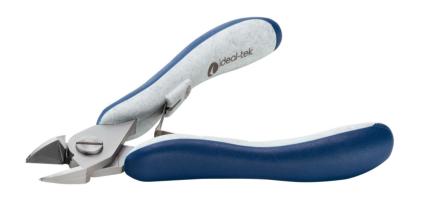

## **Product Datasheet**

Product code: ES5161L.CR.BGS

**Product type:** High Precision Cutters

Made in: Italy

**Description:** The 5161L is a high precision cutter belonging to the extra large oval cutter family. This type

of geometry provides excellent resistance, while the 5161L head dimensions increase its cutting capacity. The flush cutting edge is suitable to perform clean cuts with some tolerances. The 5161L is equipped with an ESD Ergo-tek slim handle which allows an excellent grip, suitable to environments and to components susceptible to electrostatic discharge. The

Body finishing: Sandblasted

Handle material: Ergo-tek Slim - Thermoplastic Elastomer + PP compound

Picture:

**Dimensions:** OAL (A) 125.0 mm – 4.921 inch

Width 60.0 mm – 2.362 inch

Height 18.0 mm - 0.709 inch