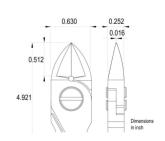

Body finishing: Sandblasted

Handle material: Ergo-tek Slim - Thermoplastic Elastomer + PP compound

Picture:

**Dimensions:** OAL (A) 125.0 mm – 4.921 inch

Width 60.0 mm – 2.362 inch

Height 18.0 mm - 0.709 inch

Head

**dimensions:** Width (C) 16.0 mm - 0.630 inch

Thickness (D) 6.4 mm - 0.252 inch B 13.0 mm - 0.512 inch F 0.4 mm - 0.016 inch