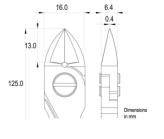

Body finishing: Sandblasted

Handle material: Ergo-tek Slim - Thermoplastic Elastomer + PP compound

Picture:

**Dimensions:** OAL (A) 125.0 mm – 4.921 inch

Width 60.0 mm – 2.362 inch

Height 18.0 mm - 0.709 inch

Head

**dimensions:** Width (C) 16.0 mm - 0.630 inch

Thickness (D) 6.4 mm - 0.252 inch B 13.0 mm - 0.512 inch F 0.4 mm - 0.016 inch