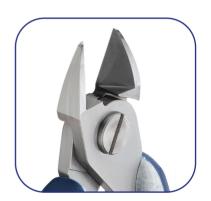

blades are hardened to 67HRC hardness.

Head description: Extra Large Rounded, Oval

Cutting edges: Flush

**Cutting capacity:** soft wire 0.40-2.50 mm (26-10 AWG)

**Body material:** High carbon-chromium low alloy steel (100Cr6)