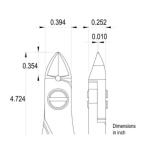

Body finishing: Sandblasted

Handle material: Ergo-tek Slim - Thermoplastic Elastomer + PP compound

Picture:

**Dimensions:** OAL (A) 120.0 mm – 4.724 inch

Width 60.0 mm – 2.362 inch

Height 18.0 mm - 0.709 inch

Head

**dimensions:** Width (C) 10.0 mm - 0.394 inch

Thickness (D) 6.4 mm - 0.252 inch
B 9.0 mm - 0.354 inch
F 0.25 mm - 0.010 inch