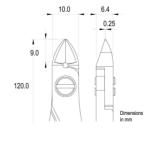

Body finishing: Sandblasted

Handle material: Ergo-tek Slim - Thermoplastic Elastomer + PP compound

Picture:

**Dimensions:** OAL (A) 120.0 mm – 4.724 inch

Width 60.0 mm – 2.362 inch

Height 18.0 mm - 0.709 inch

Head

**dimensions:** Width (C) 10.0 mm - 0.394 inch

Thickness (D) 6.4 mm - 0.252 inch
B 9.0 mm - 0.354 inch
F 0.25 mm - 0.010 inch