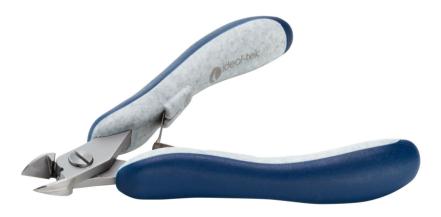

## **Product Datasheet**

Product code: ES5142.CR.BG

**Product type:** High Precision Cutters

Made in: Italy

**Description:** The 5142 is a high precision cutter belonging to the small oval cutter family. This type of

geometry provides excellent resistance, while the 5142 head dimensions allow to access small areas. The full-flush cutting edge is suitable to perform very clean cuts on small size material. The 5142 is equipped with an ESD Ergo-tek slim handle which allows an excellent grip, suitable to environments and to components susceptible to electrostatic discharge. The

blades are hardened to 67HRC hardness.

**Head description:** Small, Oval

Cutting edges: Full-Flush

**Cutting capacity:** soft wire 0.10-1.00 mm (38-18 AWG)

**Body material:** High carbon-chromium low alloy steel (100Cr6)

Body finishing: Sandblasted

Handle material: Ergo-tek Slim - Thermoplastic Elastomer + PP compound

Picture:

**Dimensions:** OAL (A) 120.0 mm – 4.724 inch

Width 60.0 mm – 2.362 inch

Height 18.0 mm - 0.709 inch